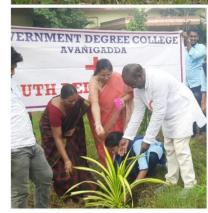

# PLANTAION PROGRAMME ON14/10/2022

## **Report on Plantation**

NSS and Youth Red Cross OF GOVT DEGREE COLLEGE AVANIGADDA, organised a tree planting event on 14/10/22The students from II BA actively participated in this event. Sri V .Sesha Giri Rao, Chairman IRCS Avanigadda, was invited to be a part of this event. The students, along with the lecturers, agreed to plant trees in the campus of the college. Various types of tree saplings were planted in the college premises. The lecturers were asked to explain to the students the importance of different trees that were planted.Sri V.Sesha Giri Rao along with the Principal, also planted plants. He also talked about how planting trees helps to regulate the temperature and absorb all the carbon dioxide from the air. Sri V.Sesha Giri Rao talked about how planting trees helps to make the surroundings greener and how trees serve as homes to many birds and animals. He also suggested that every student should at least plant one tree per year as it will help the world to fight against global warming. NSS and Youth Red Cross PO A.Veera Kumari, vice-principal Dr KV Santha Kumari ,Dr.K.Ravi Teja,G .Mani Babu, volunteers of NSS and Youth Red Cross participated in this event