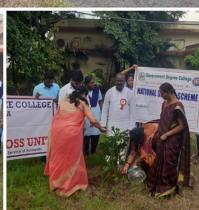

# PLANTAION PROGRAMME ON14/10/2022

## **Report on Plantation**

NSS and Youth Red Cross OF GOVT DEGREE COLLEGE AVANIGADDA, organised a tree planting event on 14/10/22The students from II BA actively participated in this event. Sri V .Sesha Giri Rao, Chairman IRCS Avanigadda, was invited to be a part of this event. The students, along with the lecturers, agreed to plant trees in the campus of the college. Various types of tree saplings were planted in the college premises. The lecturers were asked to explain to the students the importance of different trees that were planted.Sri V.Sesha Giri Rao along with the Principal, also planted plants. He also talked about how planting trees helps to regulate the temperature and absorb all the carbon dioxide from the air. Sri V.Sesha Giri Rao talked about how planting trees helps to make the surroundings greener and how trees serve as homes to many birds and animals. He also suggested that every student should at least plant one tree per year as it will help the world to fight against global warming. NSS and Youth Red Cross PO A.Veera Kumari, vice-principal Dr KV Santha Kumari ,Dr.K.Ravi Teja,G .Mani Babu, volunteers of NSS and Youth Red Cross participated in this event