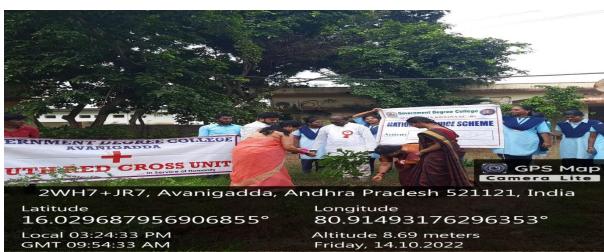

# PLANTAION PROGRAMME ON14/10/2022

## **Report on Plantation**

NSS and Youth Red Cross OF GOVT DEGREE COLLEGE AVANIGADDA, organised a tree planting event on 14/10/22The students from II BA actively participated in this event. Sri V .Sesha Giri Rao, Chairman IRCS Avanigadda, was invited to be a part of this event. The students, along with the lecturers, agreed to plant trees in the campus of the college. Various types of tree saplings were planted in the college premises. The lecturers were asked to explain to the students the importance of different trees that were planted.Sri V.Sesha Giri Rao along with the Principal, also planted plants. He also talked about how planting trees helps to regulate the temperature and absorb all the carbon dioxide from the air. Sri V.Sesha Giri Rao talked about how planting trees helps to make the surroundings greener and how trees serve as homes to many birds and animals. He also suggested that every student should at least plant one tree per year as it will help the world to fight against global warming. NSS and Youth Red Cross PO A.Veera Kumari, vice-principal Dr KV Santha Kumari ,Dr.K.Ravi Teja,G .Mani Babu, volunteers of NSS and Youth Red Cross participated in this event