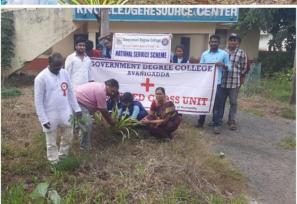

# PLANTAION PROGRAMME ON14/10/2022

## **Report on Plantation**

NSS and Youth Red Cross OF GOVT DEGREE COLLEGE AVANIGADDA, organised a tree planting event on 14/10/22The students from II BA actively participated in this event. Sri V .Sesha Giri Rao, Chairman IRCS Avanigadda, was invited to be a part of this event. The students, along with the lecturers, agreed to plant trees in the campus of the college. Various types of tree saplings were planted in the college premises. The lecturers were asked to explain to the students the importance of different trees that were planted.Sri V.Sesha Giri Rao along with the Principal, also planted plants. He also talked about how planting trees helps to regulate the temperature and absorb all the carbon dioxide from the air. Sri V.Sesha Giri Rao talked about how planting trees helps to make the surroundings greener and how trees serve as homes to many birds and animals. He also suggested that every student should at least plant one tree per year as it will help the world to fight against global warming. NSS and Youth Red Cross PO A.Veera Kumari, vice-principal Dr KV Santha Kumari ,Dr.K.Ravi Teja,G .Mani Babu, volunteers of NSS and Youth Red Cross participated in this event