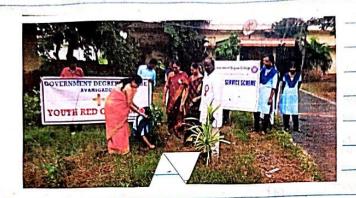

# PLANTAION PROGRAMME ON14/10/2022

## **Report on Plantation**

NSS and Youth Red Cross OF GOVT DEGREE COLLEGE AVANIGADDA, organised a tree planting event on 14/10/22The students from II BA actively participated in this event. Sri V .Sesha Giri Rao, Chairman IRCS Avanigadda, was invited to be a part of this event. The students, along with the lecturers, agreed to plant trees in the campus of the college. Various types of tree saplings were planted in the college premises. The lecturers were asked to explain to the students the importance of different trees that were planted.Sri V.Sesha Giri Rao along with the Principal, also planted plants. He also talked about how planting trees helps to regulate the temperature and absorb all the carbon dioxide from the air. Sri V.Sesha Giri Rao talked about how planting trees helps to make the surroundings greener and how trees serve as homes to many birds and animals. He also suggested that every student should at least plant one tree per year as it will help the world to fight against global warming. NSS and Youth Red Cross PO A.Veera Kumari, vice-principal Dr KV Santha Kumari ,Dr.K.Ravi Teja,G .Mani Babu, volunteers of NSS and Youth Red Cross participated in this event