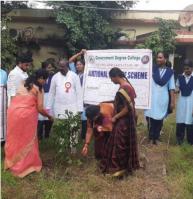

# PLANTAION PROGRAMME ON14/10/2022

## **Report on Plantation**

NSS and Youth Red Cross OF GOVT DEGREE COLLEGE AVANIGADDA, organised a tree planting event on 14/10/22The students from II BA actively participated in this event. Sri V .Sesha Giri Rao, Chairman IRCS Avanigadda, was invited to be a part of this event. The students, along with the lecturers, agreed to plant trees in the campus of the college. Various types of tree saplings were planted in the college premises. The lecturers were asked to explain to the students the importance of different trees that were planted.Sri V.Sesha Giri Rao along with the Principal, also planted plants. He also talked about how planting trees helps to regulate the temperature and absorb all the carbon dioxide from the air. Sri V.Sesha Giri Rao talked about how planting trees helps to make the surroundings greener and how trees serve as homes to many birds and animals. He also suggested that every student should at least plant one tree per year as it will help the world to fight against global warming. NSS and Youth Red Cross PO A.Veera Kumari, vice-principal Dr KV Santha Kumari ,Dr.K.Ravi Teja,G .Mani Babu, volunteers of NSS and Youth Red Cross participated in this event