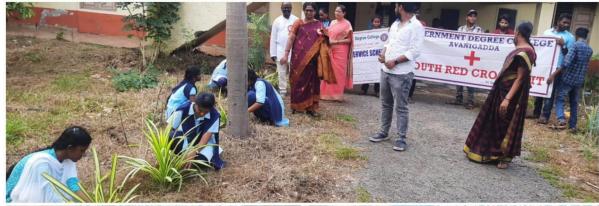

# PLANTAION PROGRAMME ON14/10/2022

## **Report on Plantation**

NSS and Youth Red Cross OF GOVT DEGREE COLLEGE AVANIGADDA, organised a tree planting event on 14/10/22The students from II BA actively participated in this event. Sri V .Sesha Giri Rao, Chairman IRCS Avanigadda, was invited to be a part of this event. The students, along with the lecturers, agreed to plant trees in the campus of the college. Various types of tree saplings were planted in the college premises. The lecturers were asked to explain to the students the importance of different trees that were planted.Sri V.Sesha Giri Rao along with the Principal, also planted plants. He also talked about how planting trees helps to regulate the temperature and absorb all the carbon dioxide from the air. Sri V.Sesha Giri Rao talked about how planting trees helps to make the surroundings greener and how trees serve as homes to many birds and animals. He also suggested that every student should at least plant one tree per year as it will help the world to fight against global warming. NSS and Youth Red Cross PO A.Veera Kumari, vice-principal Dr KV Santha Kumari ,Dr.K.Ravi Teja,G .Mani Babu, volunteers of NSS and Youth Red Cross participated in this event