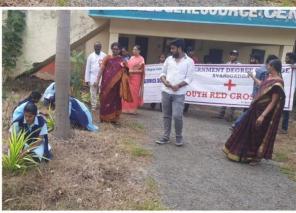

# PLANTAION PROGRAMME ON14/10/2022

## **Report on Plantation**

NSS and Youth Red Cross OF GOVT DEGREE COLLEGE AVANIGADDA, organised a tree planting event on 14/10/22The students from II BA actively participated in this event. Sri V .Sesha Giri Rao, Chairman IRCS Avanigadda, was invited to be a part of this event. The students, along with the lecturers, agreed to plant trees in the campus of the college. Various types of tree saplings were planted in the college premises. The lecturers were asked to explain to the students the importance of different trees that were planted.Sri V.Sesha Giri Rao along with the Principal, also planted plants. He also talked about how planting trees helps to regulate the temperature and absorb all the carbon dioxide from the air. Sri V.Sesha Giri Rao talked about how planting trees helps to make the surroundings greener and how trees serve as homes to many birds and animals. He also suggested that every student should at least plant one tree per year as it will help the world to fight against global warming. NSS and Youth Red Cross PO A.Veera Kumari, vice-principal Dr KV Santha Kumari ,Dr.K.Ravi Teja,G .Mani Babu, volunteers of NSS and Youth Red Cross participated in this event